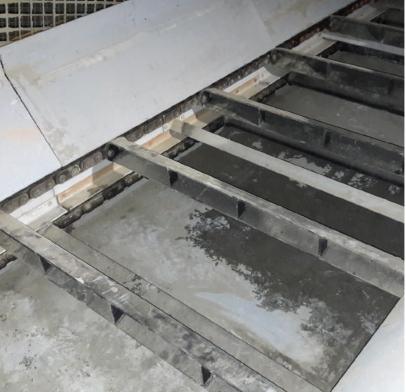

## **FEATURES**

- The equipment for cleaning or collecting fine material is used to keep the areas around the main equipment clean, returning the spilled material to the process.
- Eliminates the need for cleaning and manual collection of spills thereby reducing material losses and maintenance costs.
- Modular design with replaceable parts, rails in different materials according to the application, sprockets thermally treated, shafts in medium carbon or alloy steels \*\*, heavy duty engineered chains and optional sensors for process control.
- Used in industries such as Cement, Mining, Coal, Food and Grains, among others.
- Engineering support for process and equipment design and material flow analysis. From the conceptualization of the design to manufacturing and installation.