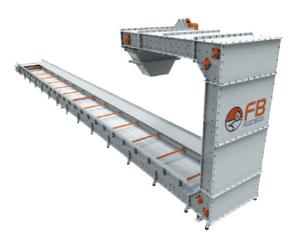

## CLEANING DRAG CONVEYORS

Design and Manufacture of drag conveyors for cleaning and dust collection: Horizontal, inclined or C-conveyors. Custom designed to reduce material losses.



Horizontal dust collector



C-conveying dust collector

## **FEATURES**

- The equipment for cleaning or collecting fine material is used to keep the areas around the main equipment clean, returning the spilled material to the process.
- Eliminates the need for cleaning and manual collection of spills thereby reducing material losses and maintenance costs.
- Modular design with replaceable parts, rails in different materials according to the application, sprockets thermally treated, shafts in medium carbon or alloy steels \*\*, heavy duty engineered chains and optional sensors for process control.
- Used in industries such as Cement, Mining, Coal, Food and Grains, among others.
- Engineering support for process and equipment design and material flow analysis. From the conceptualization of the design to manufacturin